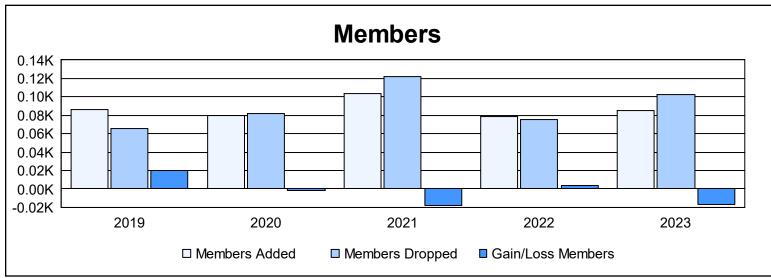

District J 2

As of June 2023 Cumulative

| Year      | New<br>Clubs | Dropped<br>Clubs | Gain/<br>Loss<br>Clubs | New<br>Members | Charter<br>Members | Reinstate<br>Members | Transfer<br>Members | Total<br>Member<br>Added | Total<br>Members<br>Dropped | Gain/<br>Loss<br>Members |
|-----------|--------------|------------------|------------------------|----------------|--------------------|----------------------|---------------------|--------------------------|-----------------------------|--------------------------|
| 2018-2019 | 1            | 1                | 0                      | 62             | 22                 | 2                    | 0                   | 86                       | 66                          | 20                       |
| 2019-2020 | 1            | 2                | -1                     | 47             | 22                 | 7                    | 4                   | 80                       | 82                          | -2                       |
| 2020-2021 | 1            | 0                | 1                      | 55             | 43                 | 3                    | 3                   | 104                      | 122                         | -18                      |
| 2021-2022 | 1            | 0                | 1                      | 48             | 29                 | 1                    | 1                   | 79                       | 75                          | 4                        |
| 2022-2023 | 1            | 1                | 0                      | 55             | 24                 | 2                    | 4                   | 85                       | 102                         | -17                      |
| Average   | 1            | 1                | 0                      | 53             | 28                 | 3                    | 2                   | 87                       | 89                          | -3                       |